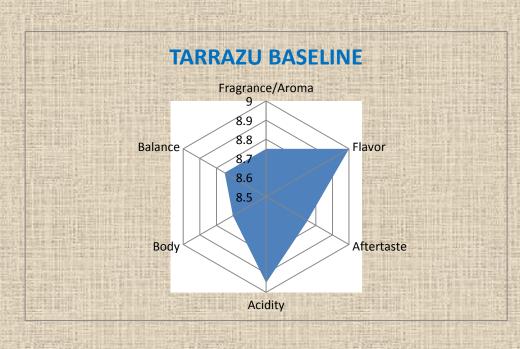

|                                                                                                                                                                                                                                                                                                                                                                                                                                                                                                                                                                                                                                                                                                                                                                                                                                                                                                                                                                                                                                                                                                                                                                                                                                                                                                                                                                                                                                                                                                                                                                                                                                                                                                                                                                                                                                                                                                                                                                                                                                                                                                                                | TARRAZU                        |
|--------------------------------------------------------------------------------------------------------------------------------------------------------------------------------------------------------------------------------------------------------------------------------------------------------------------------------------------------------------------------------------------------------------------------------------------------------------------------------------------------------------------------------------------------------------------------------------------------------------------------------------------------------------------------------------------------------------------------------------------------------------------------------------------------------------------------------------------------------------------------------------------------------------------------------------------------------------------------------------------------------------------------------------------------------------------------------------------------------------------------------------------------------------------------------------------------------------------------------------------------------------------------------------------------------------------------------------------------------------------------------------------------------------------------------------------------------------------------------------------------------------------------------------------------------------------------------------------------------------------------------------------------------------------------------------------------------------------------------------------------------------------------------------------------------------------------------------------------------------------------------------------------------------------------------------------------------------------------------------------------------------------------------------------------------------------------------------------------------------------------------|--------------------------------|
|                                                                                                                                                                                                                                                                                                                                                                                                                                                                                                                                                                                                                                                                                                                                                                                                                                                                                                                                                                                                                                                                                                                                                                                                                                                                                                                                                                                                                                                                                                                                                                                                                                                                                                                                                                                                                                                                                                                                                                                                                                                                                                                                | BASELINE                       |
| Fragrance/Aroma                                                                                                                                                                                                                                                                                                                                                                                                                                                                                                                                                                                                                                                                                                                                                                                                                                                                                                                                                                                                                                                                                                                                                                                                                                                                                                                                                                                                                                                                                                                                                                                                                                                                                                                                                                                                                                                                                                                                                                                                                                                                                                                | 8.75                           |
| Flavor                                                                                                                                                                                                                                                                                                                                                                                                                                                                                                                                                                                                                                                                                                                                                                                                                                                                                                                                                                                                                                                                                                                                                                                                                                                                                                                                                                                                                                                                                                                                                                                                                                                                                                                                                                                                                                                                                                                                                                                                                                                                                                                         | 9                              |
| Aftertaste                                                                                                                                                                                                                                                                                                                                                                                                                                                                                                                                                                                                                                                                                                                                                                                                                                                                                                                                                                                                                                                                                                                                                                                                                                                                                                                                                                                                                                                                                                                                                                                                                                                                                                                                                                                                                                                                                                                                                                                                                                                                                                                     | 8.75                           |
| Acidity                                                                                                                                                                                                                                                                                                                                                                                                                                                                                                                                                                                                                                                                                                                                                                                                                                                                                                                                                                                                                                                                                                                                                                                                                                                                                                                                                                                                                                                                                                                                                                                                                                                                                                                                                                                                                                                                                                                                                                                                                                                                                                                        | 8.95                           |
| Body                                                                                                                                                                                                                                                                                                                                                                                                                                                                                                                                                                                                                                                                                                                                                                                                                                                                                                                                                                                                                                                                                                                                                                                                                                                                                                                                                                                                                                                                                                                                                                                                                                                                                                                                                                                                                                                                                                                                                                                                                                                                                                                           | 8.7                            |
| Balance                                                                                                                                                                                                                                                                                                                                                                                                                                                                                                                                                                                                                                                                                                                                                                                                                                                                                                                                                                                                                                                                                                                                                                                                                                                                                                                                                                                                                                                                                                                                                                                                                                                                                                                                                                                                                                                                                                                                                                                                                                                                                                                        | 8.75                           |
|                                                                                                                                                                                                                                                                                                                                                                                                                                                                                                                                                                                                                                                                                                                                                                                                                                                                                                                                                                                                                                                                                                                                                                                                                                                                                                                                                                                                                                                                                                                                                                                                                                                                                                                                                                                                                                                                                                                                                                                                                                                                                                                                |                                |
| The Contract of                                                                                                                                                                                                                                                                                                                                                                                                                                                                                                                                                                                                                                                                                                                                                                                                                                                                                                                                                                                                                                                                                                                                                                                                                                                                                                                                                                                                                                                                                                                                                                                                                                                                                                                                                                                                                                                                                                                                                                                                                                                                                                                |                                |
|                                                                                                                                                                                                                                                                                                                                                                                                                                                                                                                                                                                                                                                                                                                                                                                                                                                                                                                                                                                                                                                                                                                                                                                                                                                                                                                                                                                                                                                                                                                                                                                                                                                                                                                                                                                                                                                                                                                                                                                                                                                                                                                                | 52.9                           |
|                                                                                                                                                                                                                                                                                                                                                                                                                                                                                                                                                                                                                                                                                                                                                                                                                                                                                                                                                                                                                                                                                                                                                                                                                                                                                                                                                                                                                                                                                                                                                                                                                                                                                                                                                                                                                                                                                                                                                                                                                                                                                                                                | 30                             |
| BUTTLE BELL                                                                                                                                                                                                                                                                                                                                                                                                                                                                                                                                                                                                                                                                                                                                                                                                                                                                                                                                                                                                                                                                                                                                                                                                                                                                                                                                                                                                                                                                                                                                                                                                                                                                                                                                                                                                                                                                                                                                                                                                                                                                                                                    | 82.9                           |
| THE RESERVE OF THE PARTY OF THE | A COMPANY OF PERSONS ASSESSED. |